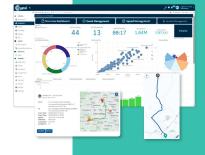

# Optimise your fleet for smarter routes. En route.

Being a step ahead means there's no surprises when the tyres are turning, but it also means you can plan for what's next, long after your driver has clocked out. Crystal is fully customizable, so there's no limit to what we can have sight of and keep tabs on. Tons of data is collected, interpreted and packaged for you, so you can make the kind of decisions for the next trip, that it's smarter, safer and quicker than the last.