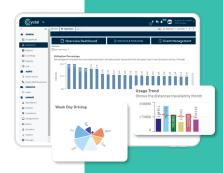

Crystal Analytics is where Telematics and Business Intelligence meet, so that real decisions can be made that not only increase productivity but reduce costs as well. It's big data, simplified - putting the Power to Predict in the palm of your hand.