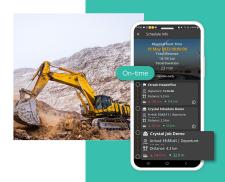

#### More equipment uptime. More often. More efficiently.

Having eyes on all the equipment, whether it's fixed or mobile, means you can know where your Yellow Equipment has been, what it's up to now and with the foresight from advanced telematics and Al, see the trend data of a potential hazard playing out, with time to act before you are forced to react. This also means you'll have the data to prove whether operations are optimal, or if an any asset needs redeployment somewhere else to contribute to higher revenue per ton, today. And when the work is done for the day, use Crystal to plan the smartest way to schedule your maintenance in advance, minimising breakdowns and costly disruptions for more up-time, more of the time.