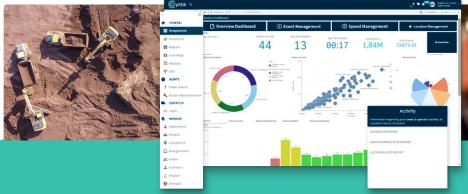

Crystal Analytics is where Telematics and Business Intelligence meet, so that real decisions can be made that not only increase productivity but reduce costs as well. It's big data, simplified - putting the Power to Predict in the palm of your hand.