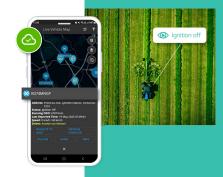

# Stay one step ahead and take action before it is too late.

Your farming equipment and tools aren't only a costly investment worth protecting, they're the heartbeat of your business. Crystal gives you the ability to keep tabs on what matters to you, wherever you find yourself, with whatever you're busy with.

Check-in at any time to see what a harvester has been up to, where your tractor is now and get that all important heads-up if it looks like something out of the ordinary is about to happen. And when the work is done for the day, use Crystal to plan the smartest way to schedule your maintenance in advance, that you have more up-time, more of the time.