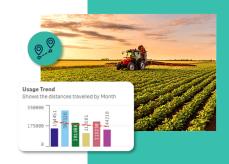

#### Unleash the full potential.

With Crystal, you have the power to enable your workers to accomplish more in less time, driving your farm's success to new heights. You can identify opportunities to optimise usage and minimise downtime.

This data-driven approach enables you to allocate resources effectively, ensuring that each piece of equipment is utilized to its full potential.