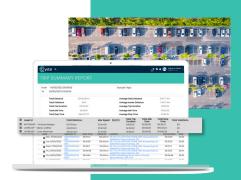

#### Automated accountability.

When all efforts have been made to get the most out of what's available on the ground, make sure that red-tape and paperwork aren't what holds anyone or anything back. Crystal is not just an easy to use, powerful platform that provides real-time insights to drive efficiencies, it's your secret weapon for automatic reporting on resolved issues or successfully completed tasks. Alert anyone who needs to know, that tasks have been completed and generate records that are not only instant, but transparent, fully compliant and 100% accurate, too.

Crystal Analytics is where Telematics and Business Intelligence meet, so that real decisions can be made that not only increase productivity but reduce costs as well. It's big data, simplified - putting the Power to Predict in the palm of your hand.