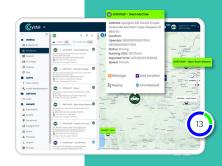

# Real time insights for real operational improvements.

Advanced features to plan ahead and optimise your fleet management operations.

With Crystal, you'll know exactly where public maintenance vehicles have been, where they are now and the foresight to know if there's a smarter route to get them to their next location. Emergency vehicles can be re-routed, where time is of the essence and lives are at stake; Police can be guided efficiently and without unnecessary delays to a scene where they are needed immediately. It's answering the call of service delivery, using the foresight you get when you have The Power to Predict.