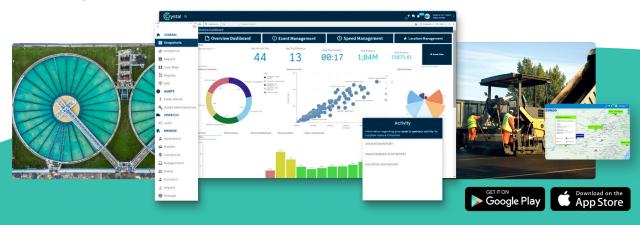

# Real time insights for real operational improvements.

Advanced features to plan ahead and optimise your fleet management operations.

# Advanced features to plan ahead and optimise your fleet management operations.