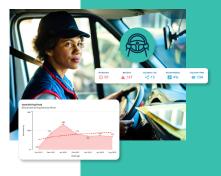

#### **Driver Behaviour**

- In-cab communication, navigation & task scheduling
- Incident alerts & alarms
- Driver Performance monitoring
- · Two-way messaging
- · Speed and RPM monitoring